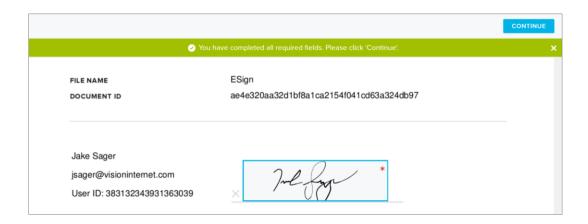

Easily build mobile friendly and accessible webforms and surveys with our drag-and-drop interface and 40+ form field elements.

Add a legally binding digital signature to any form. Signatures are validated by a third party and include a secure audit trail backed by guarantee.

### visionLive Transact — Add-On Features and Services

**Legally-Binding Digital Signatures:** 

Ensure you have a secure audit trail backed by a guarantee.

**Vision Expertise**: Get the help you need to build, move, convert and even design your forms.