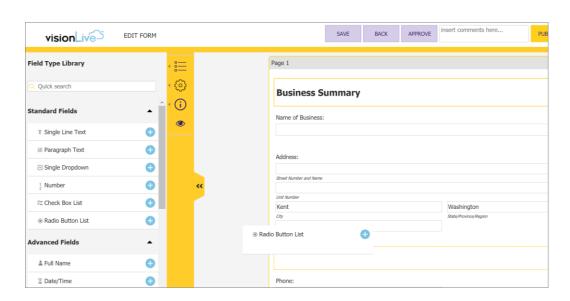

#### **Easily Build Paperless Forms**

Leverage Vision's growing template library as a starting point for 100s of the most common forms used in local government. Anyone can easily customize a template or start from scratch using a familiar interface and drag-and-drop functionality.

Easily build mobile friendly and accessible webforms and surveys with our drag-and-drop interface and 40+ form field elements.

Add a legally binding digital signature to any form. Signatures are validated by a third party and include a secure audit trail backed by guarantee.

### **Easily Build Online Forms**

Forms & Survey Template Library

Drag-and-Drop Interface

WCAG 2.0 Compliant