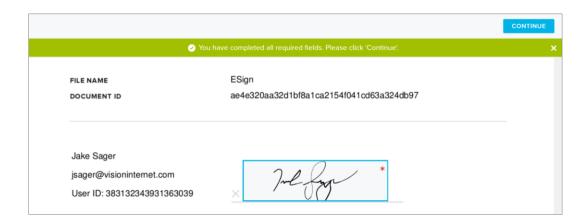

Easily build mobile friendly and accessible webforms and surveys with our drag-and-drop interface and 40+ form field elements.

Add a legally binding digital signature to any form. Signatures are validated by a third party and include a secure audit trail backed by guarantee.

### **Go Fully Digital with a Complete Solution**

Legally Binding Signatures

Conditional Workflows

Online Payment

### visionLive Transact — Add-On Features and Services

**Legally-Binding Digital Signatures:** 

Ensure you have a secure audit trail backed by a guarantee.

**Vision Expertise**: Get the help you need to build, move, convert and even design your forms.