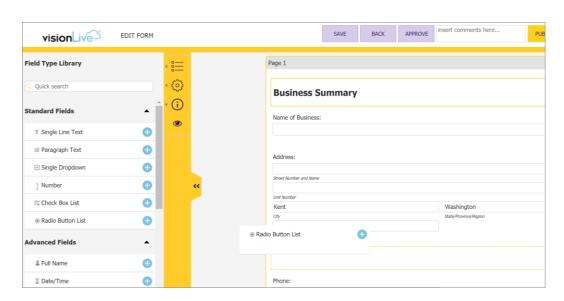

#### **Easily Build Paperless Forms**

Leverage Vision's growing template library as a starting point for 100s of the most common forms used in local government. Anyone can easily customize a template or start from scratch using a familiar interface and drag-and-drop functionality.

Easily build mobile friendly and accessible webforms and surveys with our drag-and-drop interface and 40+ form field elements.

Add a legally binding digital signature to any form. Signatures are validated by a third party and include a secure audit trail backed by guarantee.

### **Easily Build Online Forms**

Forms & Survey Template Library

Drag-and-Drop Interface

WCAG 2.0 Compliant